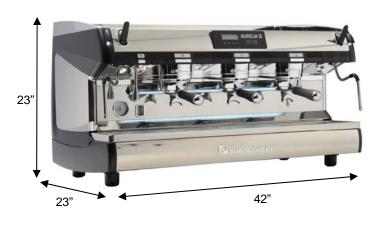

## □ Counter Space Requirements

Height: 23 inchesDepth: 23 inches

Width: 42 inchesWeight: 265 pounds