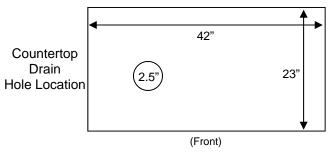

# Drain Requirements

 Open gravity drain of minimum 1.25 inch I.D., within 4 feet of the machine.

| I, the customer, understand that these requirements must be in when the installer arrives. Failure to have the site ready will result in additional service and travel charges, and may cause further delays in installation. |      |          |
|-------------------------------------------------------------------------------------------------------------------------------------------------------------------------------------------------------------------------------|------|----------|
| Customer Name:                                                                                                                                                                                                                | Sig  | gnature: |
| Company Name:                                                                                                                                                                                                                 |      |          |
| Phone:                                                                                                                                                                                                                        | Fax: | Email:   |